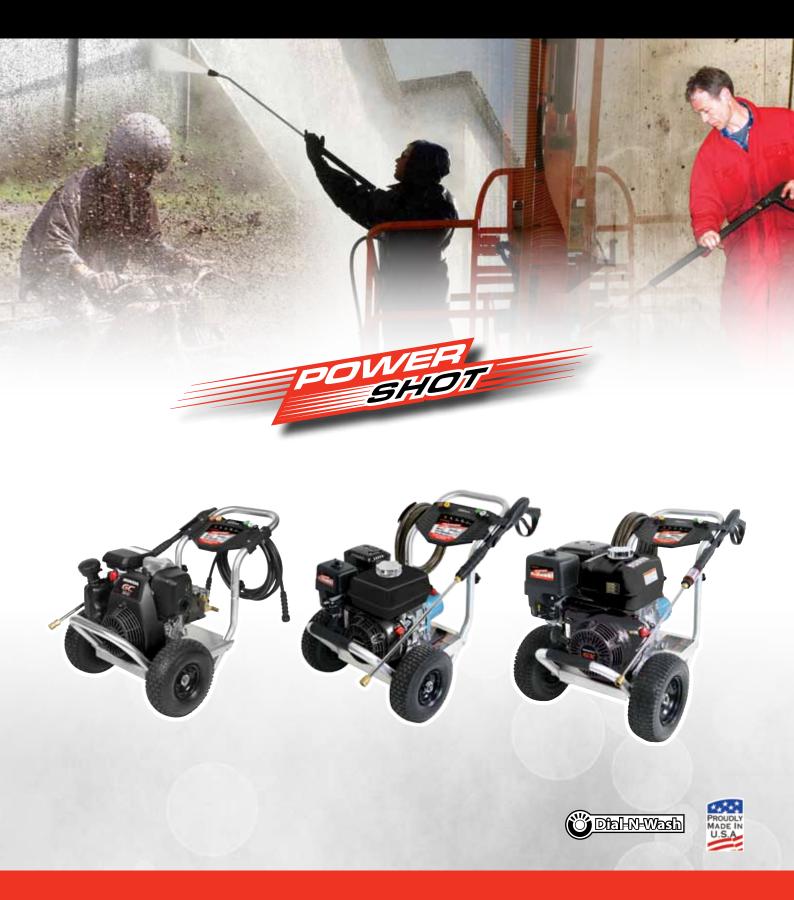

# The Ultimate High Pressure Cleaners

## POWER HIGH PRESSURE CLEANERS

## PS2600HD POWERED BY HONDA.

#### POWERFUL GC190 6HP HONDA OHV ENGINE

3200 PSI 9L/min Cleaning Power!

The PS2600HD is built tough for the serious home user, motor sports team, lifestyle property owners and many more applications! The compact and lightweight design means it is easy to store and transport. This is achieved by using aircraft grade aluminium to construct a super tough yet lightweight frame.

The powerful GC190 6HP Honda Engine and the AAA brass head axial pump combine to produce serious cleaning performance and long term reliability. With 3200PSI and 9L/min at your disposal, and premium highgrade componentry and accessories used throughout, the PS2600HD is the ultimate solution to your light to medium duty cleaning requirements.

- HONDA™ GC190 OHV Series engine
- AAA Cougar® Series triplex pump
- Heavy gauge professional chassis
- 10" Pneumatic tyres
- 5/16 x 10m morflex high pressure hose
- Pro-style spray gun & wand with QC nozzles
- · Dial-n-Wash handgun to adjust pressure from 1000 - 3200psi on the go
- Downstream detergent injection system For convenient use of detergents.

### PS4200HD POWERED BY HONDA.

#### INDUSTRIAL GX390 13HP HONDA OHV ENGINE

#### 4200 PSI 16 L/min Cleaning Power!

The PS4200HD is the ultimate pressure washing machine for the serious professional who appreciates high end quality performance and reliability.

At the heart of this super tough machine is the Honda Premier Series GX390 Engine. This proven performer is optimised for the unique power demands of serious pressure washing, and is the perfect match to the heavy duty CAT pump. The CAT Industrial Triplex Pump is respected by the industry as being the 'best in the business', and includes forged brass pump head, ceramic pistons, thermal relief system to ensure a lifetime of high performance and trouble free running. The tough aircraft grade aluminium frame provides a super durable yet lightweight solution, and includes large 13" pneumatic wheels for ease of passage over any site.