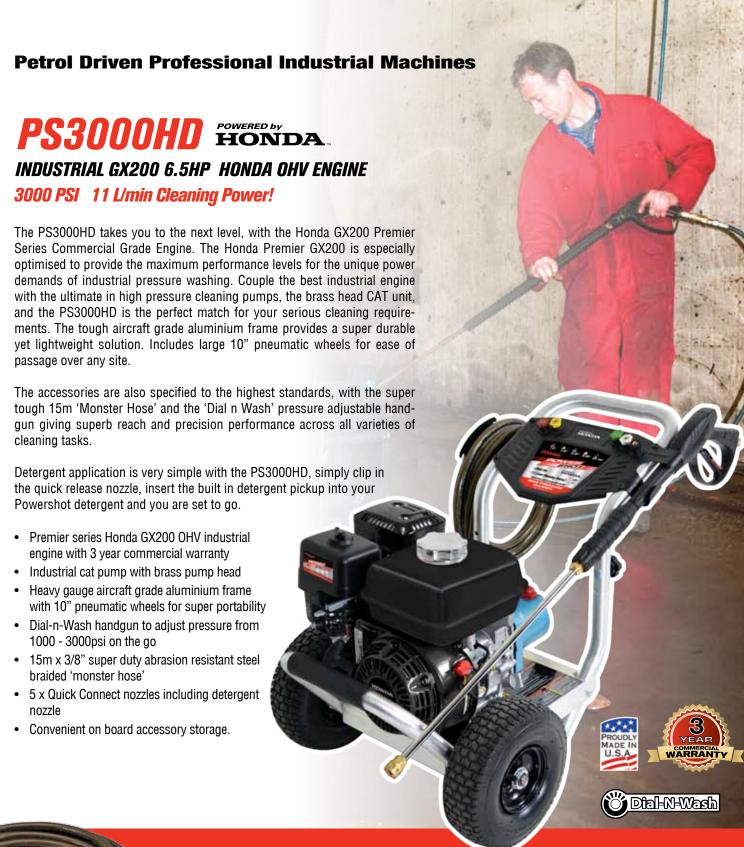

#### **Petrol Driven Professional / Industrial Machine**

### PS4200HD POWERED BY HONDA.

#### INDUSTRIAL GX390 13HP HONDA OHV ENGINE

#### 4200 PSI 16 L/min Cleaning Power!

The PS4200HD is the ultimate pressure washing machine for the serious professional who appreciates high end quality performance and reliability.

At the heart of this super tough machine is the Honda Premier Series GX390 Engine. This proven performer is optimised for the unique power demands of serious pressure washing, and is the perfect match to the heavy duty CAT pump. The CAT Industrial Triplex Pump is respected by the industry as being the 'best in the business', and includes forged brass pump head, ceramic pistons, thermal relief system to ensure a lifetime of high performance and trouble free running. The tough aircraft grade aluminium frame provides a super durable yet lightweight solution, and includes large 13" pneumatic wheels for ease of passage over any site.

The accessories are also specified to the highest standards, with the super tough 15m 'Monster Hose' and the 'Dialn-Wash' pressure adjustable handgun giving superb reach and precision performance across all varieties of cleaning tasks. Detergent application is very simple with the PS4200HD, simply clip in the quick release nozzle, insert the built in detergent pickup into your Powershot detergent and you are set to go.

- Premier Series Honda GX390 OHV industrial engine with 3 year Commercial Warranty
- · Industrial CAT Pump with brass pump head
- Heavy gauge aircraft grade aluminium frame with 13" pneumatic wheels for superb portability
- Dial-n-Wash handgun to adjust pressure from 1000 -3000PSI on the go
- 15m x 3/8" Super Duty abrasion resistant steel braided 'Monster Hose'
- 5 x Quick Connect nozzles including detergent nozzle
- Convenient on board accessory storage.