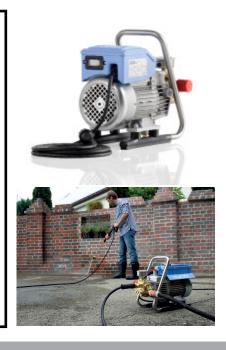

## COLD WATER

Semi-Industrial Model - 240V

**1,74**0 psi

7L/min

The most professional machine of its class due to a super quiet, soft start, slow running motor (1400rpm) heavy duty 4-pole motor with total stop. Extremely handy and compact design. Adjustable pressure control makes the KHD7/122TS highly versatile around home or semi commercial environments.

Stainless steel carry handle

Stainless steel pressure gauge

**Total Stop system** 

Ideal for wall mounting

1400 RPM electric motor for longevity, quiet running and better in-let suction

Compact handy design - easy portability

## **Technical Data**

Operating pressure Quick release D12 system 1,740psi Connected load 240V, 7.5A Trigger gun 500mm lance, fan jet 028 nozzle Motor speed 1400rpm Water output 7Ltr/min 500mm lance, dirtkiller 028 nozzle Power supply cable 10mtr HP hose 5m Adjustable pressure Weight 22kg (LxWxH) 440 x 200 x 330mm 5 year commercial warranty