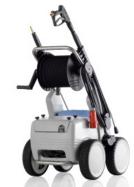

**Neat storage system for** accessories

Pressure regulation + fully adjustable pressure

> 4 large rubber tyred wheels + roto-mold chassis

+ Park Brake

Integrated water tank 10ltr

**Total-Stop System + Safety Cut-Out** 

## **Technical Data**

Made

Germany

in

Operating pressure 3,190psi Connected load 415V,20A Motor speed 1400rpm Water output 16Ltr/min Power supply cable 5m Weight 89kg (LxWxH)770 x 570 x 990mm

Quick release D12 system 20mtr steel braided HP Hose Trigger gun with safety catch 1000mm lance dirtkiller 05 nozzle 1000mm lance flat jet 05 nozzle Integrated water 10ltr tank 5 year commercial warranty