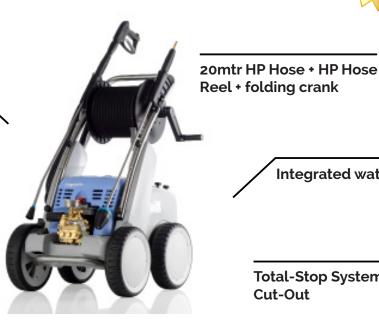

**Neat storage system for** accessories

Pressure regulation + fully adjustable pressure

> 4 large rubber tyred wheels + roto-mold chassis

+ Park Brake

Integrated water tank 10ltr

**Total-Stop System + Safety Cut-Out** 

## **Technical Data**

Made

Germany

in

Operating pressure 3,190psi Connected load 415V,20A Motor speed 1400rpm Water output 16Ltr/min Power supply cable 5m Weight 89kg (LxWxH)770 x 570 x 990mm

Quick release D12 system 20mtr steel braided HP Hose Trigger gun with safety catch 1000mm lance dirtkiller 05 nozzle 1000mm lance flat jet 05 nozzle Integrated water 10ltr tank 5 year commercial warranty