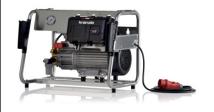

## POWER BLAST

Industrial Model - Single Phase

2,175 psi

10L/min

240V, 15A

Stationary power in a compact format! A streamlined wall-mounted high-pressure cleaner. Features auto stop/start control system controlled by a flow switch. Ideal for in-plant installations such as food processing areas, and vehicle washing bays.

**Neat accessory holders** for gun + lance

> Pressure regulation adjustable pressure

Streamlined wall-mount or floor standing stainless steel frame

10mtr HP Hose DN8 double wire braided

> 1400rpm Heavy Duty 4-pole slow revving motor

Made

in

Germany

Total-stop system with delayed motor cut-off

## **Technical Data**

Operating pressure Quick release D12 system 2,175psi Connected load 240V, 15A 10mtr HP hose Trigger gun safety catch Motor speed 1400rpm 1000mm Lance with flat jet 035 nozzle Water output 10Ltr/min Power supply cable Total stop system 7.5m Ideal for wall mounting Weight 55kg  $(I \times W \times H)$ 670 x 430 x 510mm 5 year commercial warranty