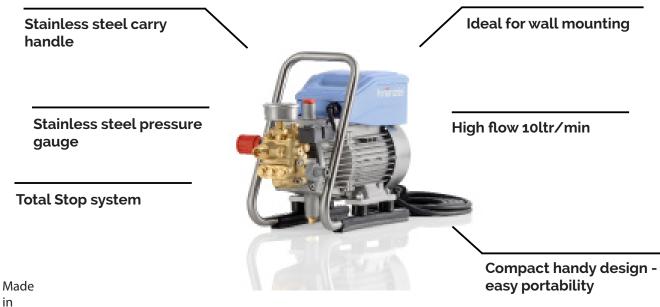

COLD WATER Semi-Industrial Model - 240V

3,740 psi
10L∕min
240V, 15A

High performing, professional machine that punches above it's weight with it's 1,740 psi and 10ltr/min in it's compact frame size. With this performance it makes it the ideal machine for enthusiastic home owners or professional detailers/cleaners. Portable or also easily wall mounted for use in a garage/washbay environment.

in Germany

Technical Data

| Operating pressure | 1,740psi  |
|--------------------|-----------|
| Connected load     | 240V, 11A |
| Motor speed        | 2800rpm   |
| Water output       | 10Ltr/min |
| Power supply cable | 5m        |
| Weight             | 23kg      |
| (LxWxH) 440 x 20   | 0 x 330mm |

| Quick release D12 system           |
|------------------------------------|
| Trigger gun                        |
| 500mm lance, fan jet 028 nozzle    |
| 500mm lance, dirtkiller 042 nozzle |
| 10mtr HP hose                      |
| Adjustable pressure                |
| 5 year commercial warranty         |