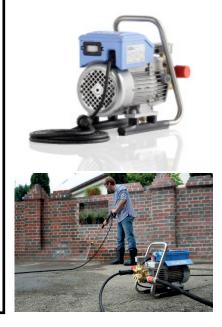

COLD WATER Semi-Industrial Model - 240V

3,740 psi
10L∕min
240V, 15A

High performing, professional machine that punches above it's weight with it's 1,740 psi and 10ltr/min in it's compact frame size. With this performance it makes it the ideal machine for enthusiastic home owners or professional detailers/cleaners. Portable or also easily wall mounted for use in a garage/washbay environment.