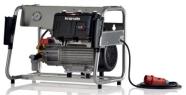

**Neat accessory holders** for gun + lance

> Pressure regulation adjustable pressure

Streamlined wall-mount or floor standing stainless steel frame

10mtr HP Hose DN8 double wire braided

> 1400rpm Heavy Duty 4-pole slow revving motor

Made

in

Germany

Total-stop system with delayed motor cut-off

## **Technical Data**

Operating pressure 2,900psi Connected load 415V, 20A Motor speed 1400rpm Water output 16Ltr/min Power supply cable 7.5m Weight 62kg  $(I \times W \times H)$ 670 x 430 x 510mm

Quick release D12 system