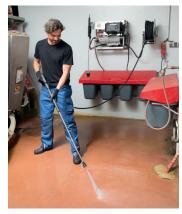

## **POWERBLAST**

Industrial Model - Three Phase

2,900 psi

16L/min

415V, 20A

Stationary power in a compact format! A streamlined wall-mounted high-pressure cleaner. Features auto stop/start control system controlled by a flow switch. Ideal for in-plant installations such as food processing areas, and vehicle washing bays.

10mtr HP hose

Trigger gun safety catch

1000mm Lance with flat jet 035 nozzle

Total stop system

Brass pump head

5 year commercial warranty

1800 812 223

sales@powerblast.com.au