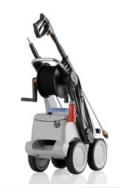

The integrated trolley and 4 large rubber tyred wheels enable the 599TST to handle rough ground with ease. The most powerful 240V 14A machine available! Efficient and Powerful single-phase cleaner built for industrial/commercial applications.

> 4 large rubber tyred wheels + roto-mold chassis

Made in Germany