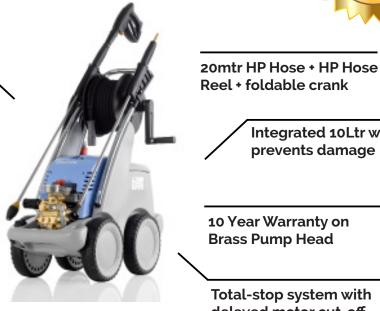

2,175 psi 10L/min 🔁 240V, 15A

Integrated 10Ltr water tank

prevents damage

10 Year Warranty on **Brass Pump Head** 

Total-stop system with delayed motor cut-off

Neat accessory holders + park brake

Pressure regulation adjustable pressure

| Quick release D12 system                |  |
|-----------------------------------------|--|
| 20mtr HP hose + reel                    |  |
| Trigger gun safety catch                |  |
| 1000mm Dirtkiller lance with 035 nozzle |  |
| 1000mm Lance with flat jet 035 nozzle   |  |
| 10 year brass pump head warranty        |  |
| 5 year commercial warranty              |  |
|                                         |  |