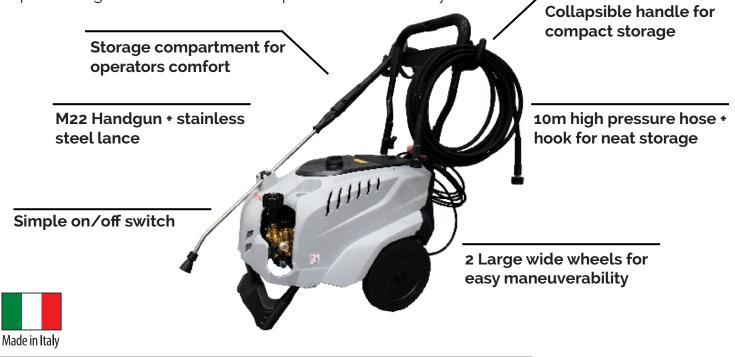

## Description:

With a robust design and functionality in mind, the PS2117TS offers a performance of 3,000psi at 16Ltr/Min, guaranteeing results for heavy duty and difficult cleaning operations. Having been specially designed to ensure operator's comfort, there are spaces for attaching equipment and accessories, a collapsible handle for compact storage and wide wheels to improve maneuverability.

Total stop feature

Collapsible handle

Handgun M22

Stainless steel lance

10m Hose

Steel Frame

Optional Hose reel with 20mtr hose

For more information please visit our website P 1800 812 223