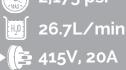

## **Technical Data**

| Operating pressure adjustable 2,175 psi |             |  |
|-----------------------------------------|-------------|--|
| Max. admissible overpressu              | re 2,465psi |  |
| Connected Load                          | 415V, 20A   |  |
| Motor speed                             | 1400 rpm    |  |
| Water Output                            | 26.7Ltr/Min |  |
| kW Power output                         | 6.3kW       |  |
| Water tank volume                       | 12Ltr       |  |
| Hot water output adjustable             | 2 12-80°C   |  |
| Steam Level                             | 140°C       |  |
| Heating Output                          | 84kW        |  |
| Fuel tank                               | 35Ltr       |  |