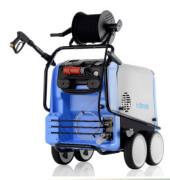

## KTH-RP1600-QC

State of the art technology and first-class washing effect at high working pressure makes the new Kranzle Therm-RP series the ideal hot water unit in industries such as construction, agricultural and machinery. The Stainless-Steel Heating coil makes this the perfect solution for regular use in food processing plants or applications with harsh water. With high flow and high pressure this machine is the ultimate when it comes to pressure washing.