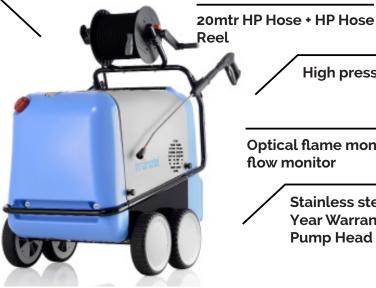

> Lockable Handle + Removable covers

Digital thermostat + safety thermostat

> New In-line crankshaft pump

Total stop system + safety cut-out

Made

in Germany 4 large rubber tyred wheels + park brake

High pressure detergent

Optical flame monitor + water flow monitor

> Stainless steel coil + 10 **Year Warranty on Brass Pump Head**