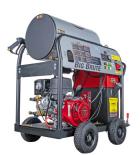

## **Description**:

Industrial hot water unit totally independent of electrical supply. Includes a COMET Industrial triplex plunger pump with external unloader with bypass hose provides durability for extended pump life, Direct drive. The heavy duty 4 x 10" pneumatic wheel base and full surround powder coated steel frame makes this an ideal choice for industrial contractors. Features - 13HP GX390 Honda Engine with electric start & low oil shutdown feature to protect engine and extend product life. Made in USA

Hot water, High Pressure, anywhere, anytime

COMET Industrial triplex plunger pump

13HP GX390 Honda Engine with electric start

HOT WATER

3000 psi
15L∕min
13HP GX390 Honda

Tough powder coated steel frame

22L fuel tank, 41L diesel tank & burner

Heavy duty 4 wheel base

For more information please visit our website

234kg

P 1800 812 223

- E sales@powerblast.com.au
- W www.powerblast.com.au