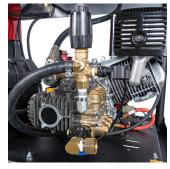

## **Description**:

Industrial hot water unit totally independent of electrical supply. Includes a COMET Industrial triplex plunger pump with external unloader with bypass hose provides durability for extended pump life, Direct drive. The heavy duty 4 x 10" pneumatic wheel base and full surround powder coated steel frame makes this an ideal choice for industrial contractors. Features - 13HP GX390 Honda Engine with electric start & low oil shutdown feature to protect engine and extend product life. Made in USA

Hot water, High Pressure, anywhere, anytime

COMET Industrial triplex plunger pump

13HP GX390 Honda Engine with electric start

HOT WATER

3000 psi
15L∕min
13HP GX390 Honda

Tough powder coated steel frame

22L fuel tank, 41L diesel tank & burner

## **Technical Data**

Operating pressure adjustable 4000psi

Water Output 15L/min

Hot water output adjustable 65°C

Engine 13HP Honda GX390

Comet industrial Triplex brass pump

Weight

2 year commercial warranty