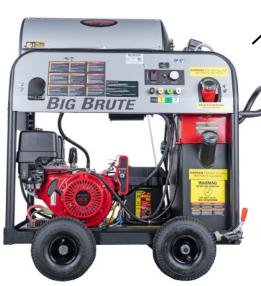

## **Description**:

Industrial hot water unit totally independent of electrical supply. Includes a COMET Industrial triplex plunger pump with external unloader with bypass hose provides durability for extended pump life, Direct drive. The heavy duty 4 x 10" pneumatic wheel base and full surround powder coated steel frame makes this an ideal choice for industrial contractors. Features - 13HP GX390 Honda Engine with electric start & low oil shutdown feature to protect engine and extend product life. Made in USA

Hot water, High Pressure, anywhere, anytime

COMET Industrial triplex plunger pump

13HP GX390 Honda Engine with electric start

HOT WATER

3000 psi
15L∕min
13HP GX390 Honda

Tough powder coated steel frame

22L fuel tank, 41L diesel tank & burner

## **Technical Data**

Operating pressure adjustable 4000psi

Water Output 15L/min

Hot water output adjustable 65°C

Engine 13HP Honda GX390

Comet industrial Triplex brass pump

Weight

2 year commercial warranty

Heavy duty 4 wheel base

For more information please visit our website

234kg

P 1800 812 223

- E sales@powerblast.com.au
- W www.powerblast.com.au