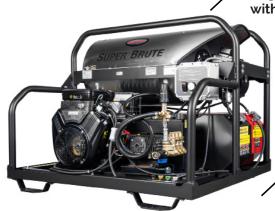

## HOT WATER

3500 psi

20L/min

**18HP VTwin Vanguard** 570cc Engine

Industrial hot water unit totally independent of electrical supply with 38L fuel tank, low voltage 12V electrical system and 38L diesel tank & burner to heat the water. Includes a COMET Industrial triplex plunger pump with external unloader with bypass hose provides durability for extended pump life, Belt drive, low oil shutdown to protect engine & extend product life. The heavy-duty skid mounted and full surround powder coated steel frame makes this an ideal choice for industrial contractors.

> 15m wire braided high pressure hose with quick connect fittings

Electric start feature

Heavy duty skid base with forklift slots

Trigger gun & lance with insulated grip

> 4 Quick connect nozzles 15°, 25°, 40° & Soap

12V electrical system for safety and low oil shutdown protection

Super rugged low profile frame - for serious cleaners

271kg

18HP VTwin Vanguard 570cc Engine

Trigger gun & Lance

Comet industrial Triplex brass pump

Optional Turbo Nozzle

Weight

2 year commercial warranty

Temperature protection