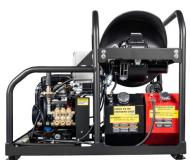

## HOT WATER

3500 psi

20L/min

**18HP VTwin Vanguard** 570cc Engine

Industrial hot water unit totally independent of electrical supply with 38L fuel tank, low voltage 12V electrical system and 38L diesel tank & burner to heat the water. Includes a COMET Industrial triplex plunger pump with external unloader with bypass hose provides durability for extended pump life, Belt drive, low oil shutdown to protect engine & extend product life. The heavy-duty skid mounted and full surround powder coated steel frame makes this an ideal choice for industrial contractors.

> 15m wire braided high pressure hose with quick connect fittings

Electric start feature

Heavy duty skid base with forklift slots

Trigger gun & lance with insulated grip

> 4 Quick connect nozzles 15°, 25°, 40° & Soap

Heavy duty 4 wheel base

1800 812 223

1300 712 724

sales@powerblast.com.au