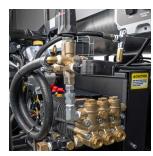

## HOT WATER

3500 psi

20L/min

**18HP VTwin Vanguard** 570cc Engine

Industrial hot water unit totally independent of electrical supply with 38L fuel tank, low voltage 12V electrical system and 38L diesel tank & burner to heat the water. Includes a COMET Industrial triplex plunger pump with external unloader with bypass hose provides durability for extended pump life, Belt drive, low oil shutdown to protect engine & extend product life. The heavy-duty skid mounted and full surround powder coated steel frame makes this an ideal choice for industrial contractors.

271kg

18HP VTwin Vanguard 570cc Engine

Trigger gun & Lance

Comet industrial Triplex brass pump

Optional Turbo Nozzle

Weight

2 year commercial warranty

Temperature protection