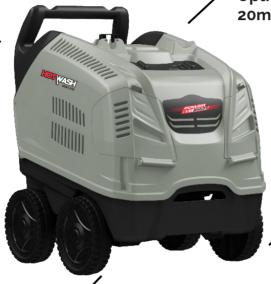

## HOTWASSIN

The HW-1310 is compact and easy to move. The high temperatures coupled with a pressure of 2000 psi and 10L/pm flow means this hot water blaster breaks down dirt and greases quickly and easily so you can get on with your day.

## **HOT WATER**

ndustrial Model - Single Phase

2000 psi

**18 Ltr Fuel Tank** 

Anti corrosion coated boiler coil

Water leakage intelligent shutdown protection

Optional Hose Reel with 20mtr Hose

Adjustable pressure + pressure gauge

4 Large wheels for easy transportation + heavy duty chassis

2.5Ltr Detergent Tank Capacity